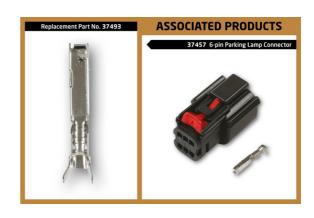

## **Additional Information**

- 1x male terminal used in: 4-pin oxygen sensor connectors (OEM E6DB-14A666-AA, 1U2Z-14S411-KA, 3U2Z-14S411-HSB), 2-pin ABS sensor connectors (OEM 1U2Z-14S411-BSB), 8-pin air flow sensor connectors (OEM 1U2Z-14S411-AKB).
- 8x female terminals used in: 4-pin oxygen sensor connectors (OEM1U2Z-14S411-LA, 5C5Z-9F472-AA, 1U2Z-14S411-ZA), 2-pin ABS sensor connectors (OEM 3U2Z-14S411-SVB), 8-pin air flow sensor connectors (OEM 1U2Z-14S411-AHC), 2-pin fog lamp sensor connectors (OEM 8U2Z-14S411-GA), 3-pin throttle position sensor and oil pressure switch connectors (OEM 12078090).
- 6-pin parking lamp connectors (OEM 3U2Z-14S411-FEAB), 2-pin ignition coil connectors (OEM 3U2Z-14S411-SMA), 2-pin heater blower and radiator cooling fan connectors (OEM 1U2Z-14S411-CA), 4-pin fuel injector connectors, 6-pin throttle position sesnsor connectors (OEM 1-1419168-1).
- Full range of sensor connectors, terminal top up packs and associated weatherproof seals available from Connect.
- For the perfect seal on these 1.5 and 3.5 series terminals and seals please use Laser ratchet crimping tool, Part No. 7642, which has specially designed jaws for a professional crimp. \*Note: all OEM references are equivalent to OEM.