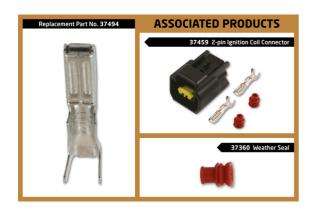

## **Additional Information**

- 1x male terminal used in: 4-pin oxygen sensor connectors (OEM E6DB-14A666-AA, 1U2Z-14S411-KA, 3U2Z-14S411-HSB), 2-pin ABS sensor connectors (OEM 1U2Z-14S411-BSB), 8-pin air flow sensor connectors (OEM 1U2Z-14S411-AKB).
- 8x female terminals used in: 4-pin oxygen sensor connectors (OEM1U2Z-14S411-LA, 5C5Z-9F472-AA, 1U2Z-14S411-ZA), 2-pin ABS sensor connectors (OEM 3U2Z-14S411-SVB), 8-pin air flow sensor connectors (OEM 1U2Z-14S411-AHC), 2-pin fog lamp sensor connectors (OEM 8U2Z-14S411-GA), 3-pin throttle position sensor and oil pressure switch connectors (OEM 12078090).
- 6-pin parking lamp connectors (OEM 3U2Z-14S411-FEAB), 2-pin ignition coil connectors (OEM 3U2Z-14S411-SMA), 2-pin heater blower and radiator cooling fan connectors (OEM 1U2Z-14S411-CA), 4-pin fuel injector connectors, 6-pin throttle position sesnsor connectors (OEM 1-1419168-1).
- Full range of sensor connectors, terminal top up packs and associated weatherproof seals available from Connect.
- For the perfect seal on these 1.5 and 3.5 series terminals and seals please use Laser ratchet crimping tool, Part No. 7642, which has specially designed jaws for a professional crimp. \*Note: all OEM references are equivalent to OEM.