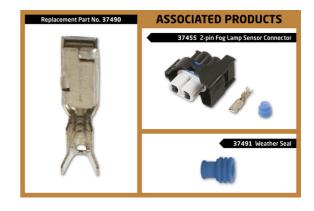

## **Additional Information**

- 1x male terminal used in: 4-pin oxygen sensor connectors (OEM E6DB-14A666-AA, 1U2Z-14S411-KA, 3U2Z-14S411-HSB), 2-pin ABS sensor connectors (OEM 1U2Z-14S411-BSB), 8-pin air flow sensor connectors (OEM 1U2Z-14S411-AKB).
- 8x female terminals used in: 4-pin oxygen sensor connectors (OEM1U2Z-14S411-LA, 5C5Z-9F472-AA, 1U2Z-14S411-ZA), 2-pin ABS sensor connectors (OEM 3U2Z-14S411-SVB), 8-pin air flow sensor connectors (OEM 1U2Z-14S411-AHC), 2-pin fog lamp sensor connectors (OEM 8U2Z-14S411-GA), 3-pin throttle position sensor and oil pressure switch connectors (OEM 12078090).
- 6-pin parking lamp connectors (OEM 3U2Z-14S411-FEAB), 2-pin ignition coil connectors (OEM 3U2Z-14S411-SMA), 2-pin heater blower and radiator cooling fan connectors (OEM 1U2Z-14S411-CA), 4-pin fuel injector connectors, 6-pin throttle position sesnsor connectors (OEM 1-1419168-1).
- Full range of sensor connectors, terminal top up packs and associated weatherproof seals available from Connect.
- For the perfect seal on these 1.5 and 3.5 series terminals and seals please use Laser ratchet crimping tool, Part No. 7642, which has specially designed jaws for a professional crimp. \*Note: all OEM references are equivalent to OEM.