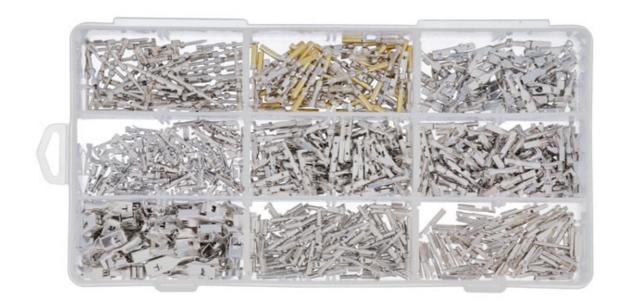

## **Assorted Non-Insulated Terminals - for Ford 700pc**

A comprehensive range of non-insulated male and female terminals for Ford electrical sensor connectors. The selection of terminals cover a range of connectors including oxygen, ABS sensors, ignition coil, air flow, fuel injector and throttle position sensors - an ideal assortment for any automotive electrical engineer working on sensor or harness repairs. All terminals and associated seals are available in individual top up packs, with full sensor connector kits also available.

## **Additional Information**

- 1x male terminal used in: 4-pin oxygen sensor connectors (OEM E6DB-14A666-AA, 1U2Z-14S411-KA, 3U2Z-14S411-HSB), 2-pin ABS sensor connectors (OEM 1U2Z-14S411-BSB), 8-pin air flow sensor connectors (OEM 1U2Z-14S411-AKB).
- 8x female terminals used in: 4-pin oxygen sensor connectors (OEM1U2Z-14S411-LA, 5C5Z-9F472-AA, 1U2Z-14S411-ZA), 2-pin ABS sensor connectors (OEM 3U2Z-14S411-SVB), 8-pin air flow sensor connectors (OEM 1U2Z-14S411-AHC), 2-pin fog lamp sensor connectors (OEM 8U2Z-14S411-GA), 3-pin throttle position sensor and oil pressure switch connectors (OEM 12078090).
- 6-pin parking lamp connectors (OEM 3U2Z-14S411-FEAB), 2-pin ignition coil connectors (OEM 3U2Z-14S411-SMA), 2-pin heater blower and radiator cooling fan connectors (OEM 1U2Z-14S411-CA), 4-pin fuel injector connectors, 6-pin throttle position sesnsor connectors (OEM 1-1419168-1).
- Full range of sensor connectors, terminal top up packs and associated weatherproof seals available from Connect.
- For the perfect seal on these 1.5 and 3.5 series terminals and seals please use Laser ratchet crimping tool, Part No. 7642, which has specially designed jaws for a professional crimp. \*Note: all OEM references are equivalent to OEM.