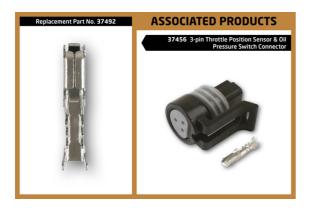

## **Additional Information**

- 1x male terminal used in: 4-pin oxygen sensor connectors (OEM E6DB-14A666-AA, 1U2Z-14S411-KA, 3U2Z-14S411-HSB), 2-pin ABS sensor connectors (OEM 1U2Z-14S411-BSB), 8-pin air flow sensor connectors (OEM 1U2Z-14S411-AKB).
- 8x female terminals used in: 4-pin oxygen sensor connectors (OEM1U2Z-14S411-LA, 5C5Z-9F472-AA, 1U2Z-14S411-ZA), 2-pin ABS sensor connectors (OEM 3U2Z-14S411-SVB), 8-pin air flow sensor connectors (OEM 1U2Z-14S411-AHC), 2-pin fog lamp sensor connectors (OEM 8U2Z-14S411-GA), 3-pin throttle position sensor and oil pressure switch connectors (OEM 12078090).
- 6-pin parking lamp connectors (OEM 3U2Z-14S411-FEAB), 2-pin ignition coil connectors (OEM 3U2Z-14S411-SMA), 2-pin heater blower and radiator cooling fan connectors (OEM 1U2Z-14S411-CA), 4-pin fuel injector connectors, 6-pin throttle position sesnsor connectors (OEM 1-1419168-1).
- Full range of sensor connectors, terminal top up packs and associated weatherproof seals available from Connect.
- For the perfect seal on these 1.5 and 3.5 series terminals and seals please use Laser ratchet crimping tool, Part No. 7642, which has specially designed jaws for a professional crimp. \*Note: all OEM references are equivalent to OEM.